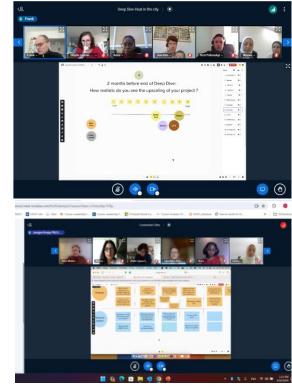

# Multiple Coffee Chats Virtual Virtua Learning Capsules

## Coffee Chats to follow up the progress