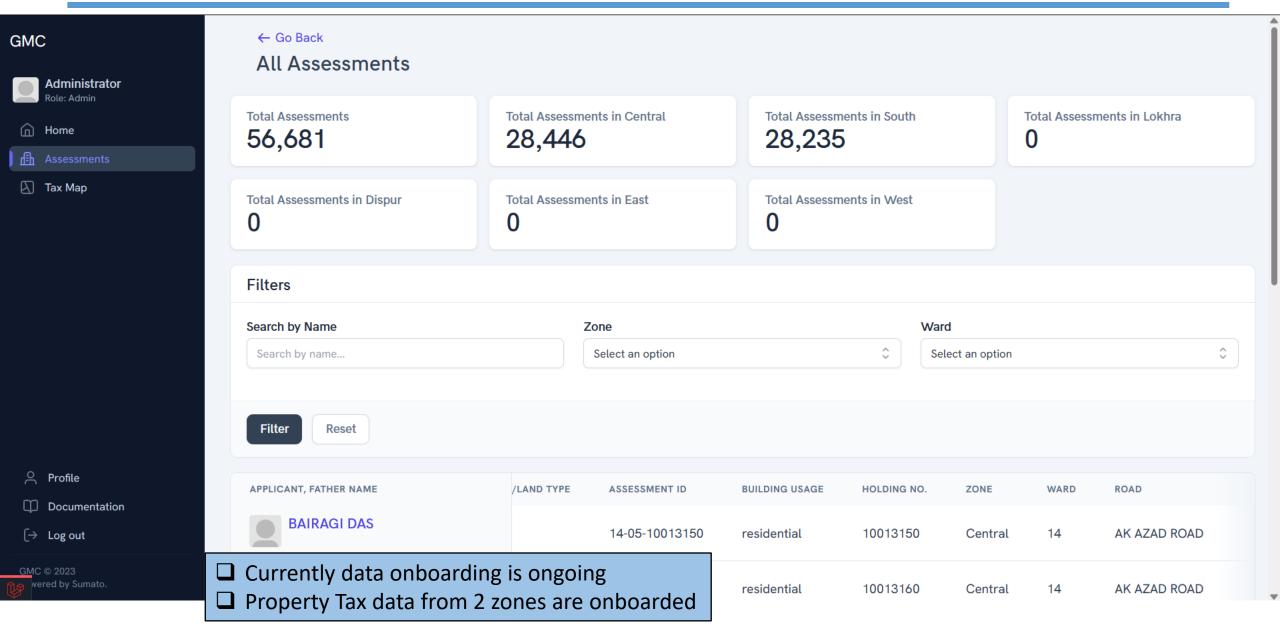

- Guwahati is the only city with more than 5 lakh population in the state.
- Guwahati is part of the Unified Portal, under which unification of databases are being done for all ULBs.

| Activity                                | Status                              | Timeline of<br>Completion |
|-----------------------------------------|-------------------------------------|---------------------------|
| Portal for GMC                          | Ongoing                             | March 2024                |
| Onboarding of Property Tax<br>Database* | Ongoing                             | March 2024                |
| Satellite Imageries                     | Onboarded                           | -                         |
| Ground Truthing                         | To be started during Reforms Period | FY 2024-25                |

<sup>\*</sup>Data for 2 zones are already Onboarded into the system