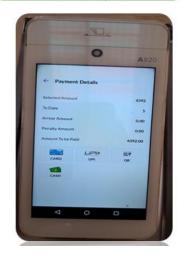

### **Payment Gateway Screenshot**

MPOS device for payment of property tax

Total 44 devices are available with the GMC zonal officials

Kiosk located at Public Space: M-POS Machine setup at City Centre Mall, Guwahati