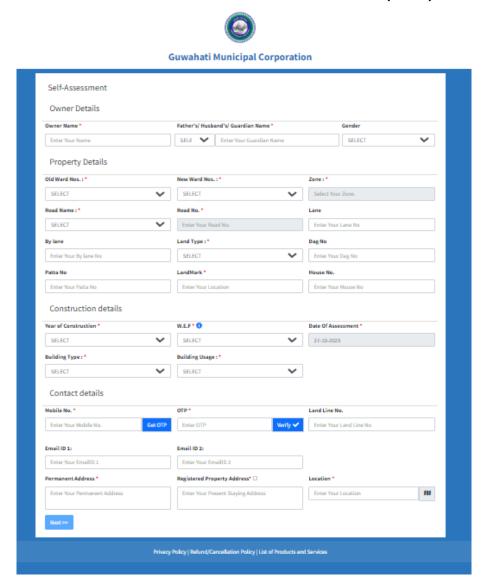

### Online Self-assessment mechanism for property tax

Online Self Assessment and Re-assessment (Self) available in the existing GMC Portal

**Online Self Assessment Form** 

Self-Assessment

Own Building O Flat/Apartment

### Online Self-assessment mechanism for property tax

Online Self Assessment and Re-assessment (Self) available in the existing GMC Portal