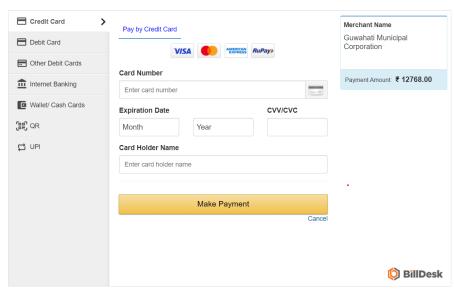

### **Payment Gateway Screenshot**

MPOS device for payment of property tax

Total 44 devices are available with the GMC zonal officials

Kiosk located at Public Space: M-POS Machine setup at City Centre Mall, Guwahati