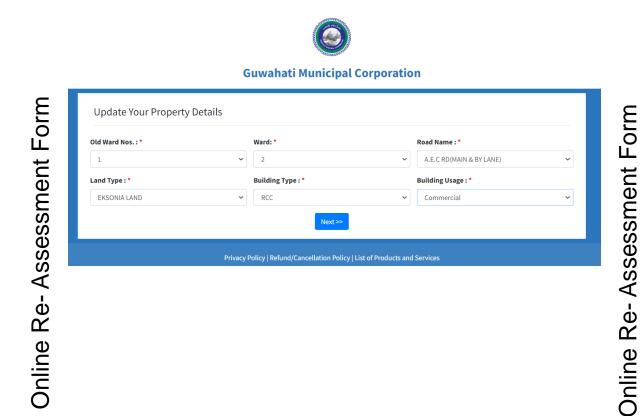

### Online Self-assessment mechanism for property tax

Online Self Assessment and Re-assessment (Self) available in the existing GMC Portal