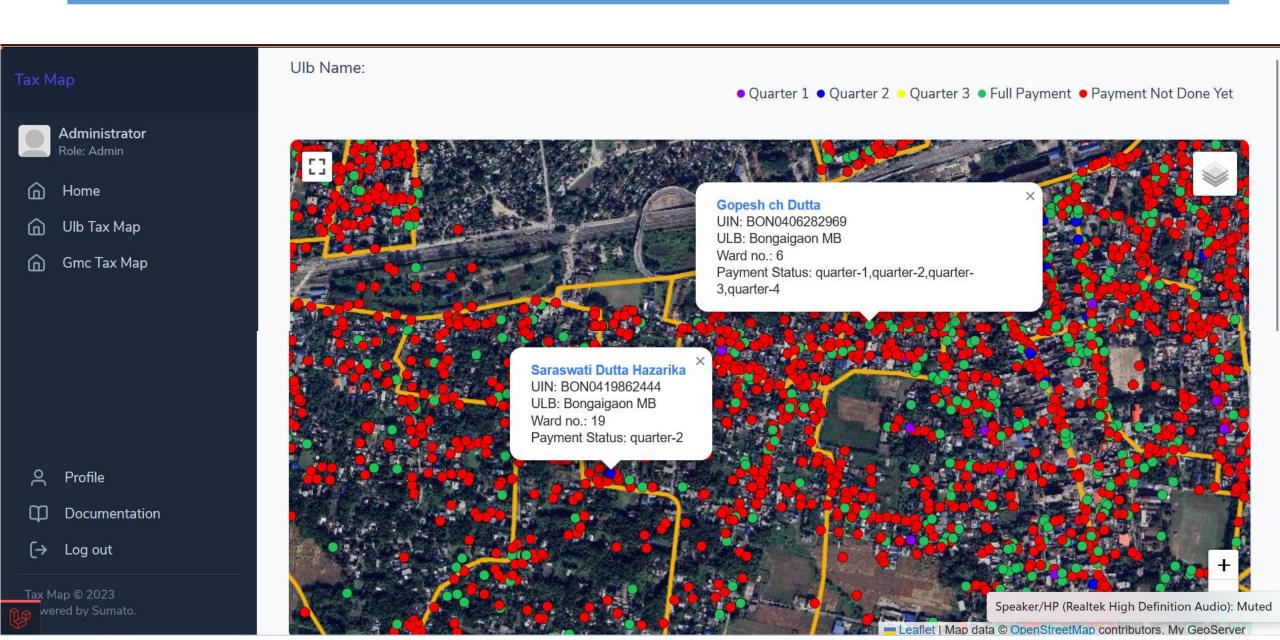

### Tax Map with Detail of Holdings and their Payment Status

### **Geo Tagged Location**

GIS Based Tax database will be placed on the satellite imagery.