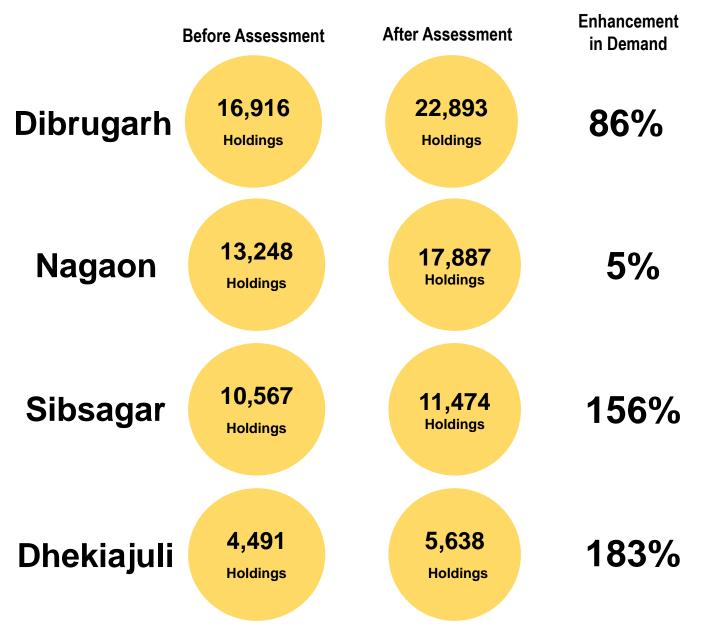

## **Demand enhancement in other ULBs**

Factors Responsible For Such Enhancement

Increase in number of Holdings

Notification of new rate of taxes

Reassessment of Holdings

### PROPERTY TAX DEMAND COMPARISON

|    | NAME OF THE ULB    | PROPERTY TAX DEMAND (FY 2022-23) | PROPERTY TAX<br>DEMAND (FY 2023-24) | ENHANCEMENT |
|----|--------------------|----------------------------------|-------------------------------------|-------------|
|    | Assam (Urban Area) | 88,11,89,369                     | 125,99,95,279                       | 43%         |
|    |                    | BIGGER TO                        | DWNS                                |             |
| 1  | Nagaon             | 3,80,97,096                      | 4,01,51,372                         | 5%          |
| 2  | Dibrugarh          | 12,90,87,811                     | 23,97,21,694                        | 86%         |
| 3  | Sibsagar           | 2,43,83,620                      | 6,23,98,149                         | 156%        |
| 4  | Karimganj          | 2,23,44,000                      | 3,95,29,000                         | 77%         |
| 5  | Tinsukia           | 4,11,28,619                      | 6,98,83,459                         | 70%         |
| 6  | Jorhat             | 9,60,32,665                      | 9,97,75,623                         | 4%          |
|    |                    | SMALLER <sup>-</sup>             | TOWN                                |             |
| 6  | Digboi             | 49,12,283                        | 57,00,746                           | 16%         |
| 7  | Dhekiajuli         | 36,60,119                        | 1,03,43,461                         | 183%        |
| 8  | Pathshala          | 90,77,098                        | 2,40,09,071                         | 165%        |
| 9  | Moran              | 12,36,000                        | 33,05,178                           | 167%        |
| 10 | Moriani            | 10,90,000                        | 41,69,536                           | 283%        |
| 11 | Doboka             | 11,88,000                        | 18,22,052                           | 53%         |