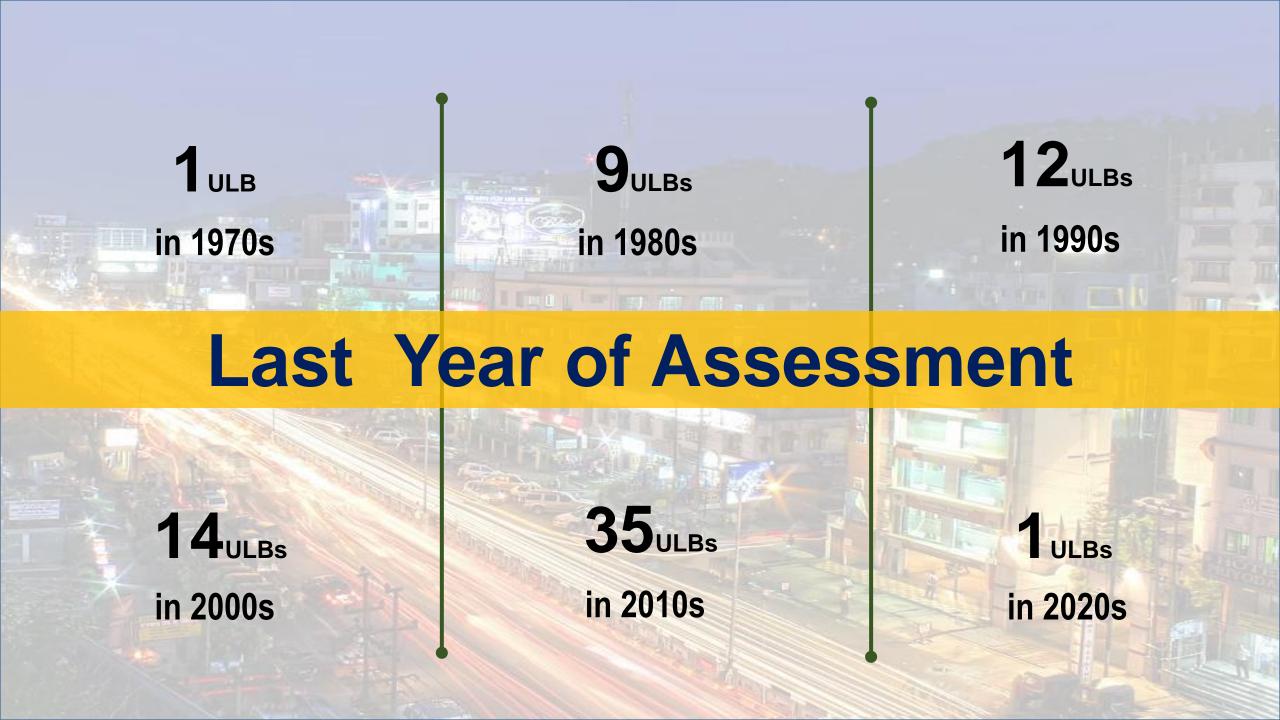

### **Timeline of Property Tax Assessment Exercise:**

taxes

11<sup>™</sup> June 2022

**JULY JUNE AUGUST SEPTEMBER NOVEMBER DECEMBER** Publication of Approval of Development Self-Assessment Re-Assessment Publication of by Citizen Hon'ble of Online Portal by ULB Officials Draft rate of Final rate of Cabinet of & Mobile taxes and Draft taxes and Final 10<sup>th</sup> Sept to 15<sup>th</sup> 10<sup>th</sup> Aug to 10<sup>th</sup> Application for Assessment List Assam for Re-Assessment List Sept'22 **Nov'22** assessment of re-assessment 20th Nov'22 31st March'23 properties on of property