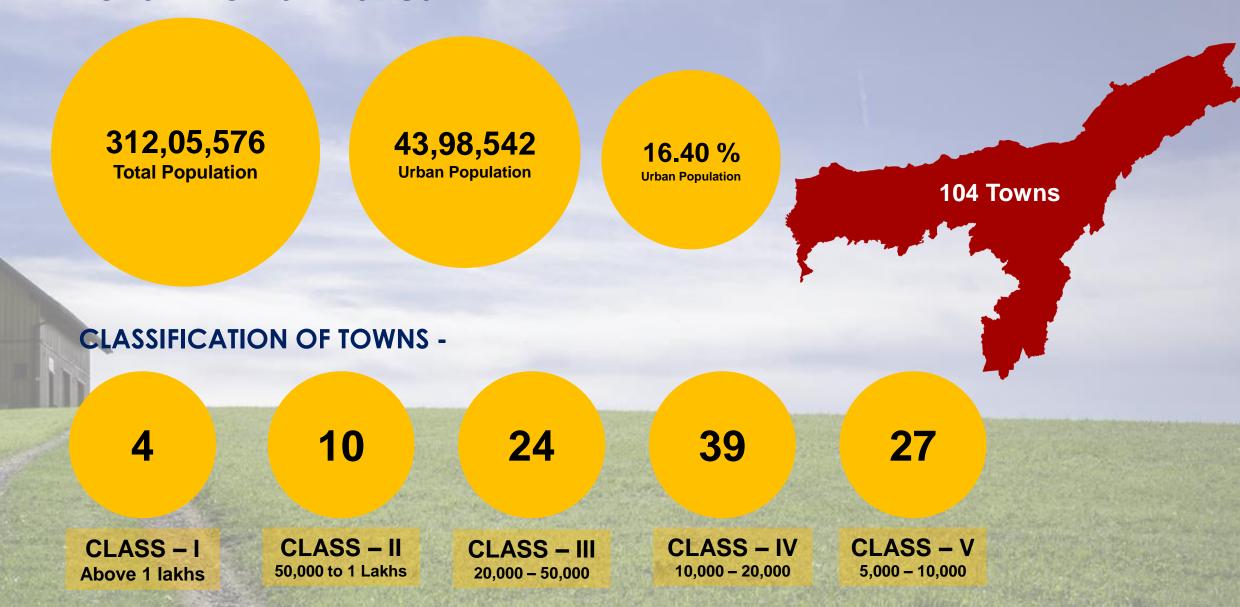

Absence of Geo-tagged property data base.

104

Urban Local Bodies in Assam

73

ULBs were
Collecting Property
taxes

18

ULBs never collected any Property Tax

13

ULBs falls under the Autonomous Council Areas

PROPERTY TAX STATUS BEFORE 31ST MARCH 2023