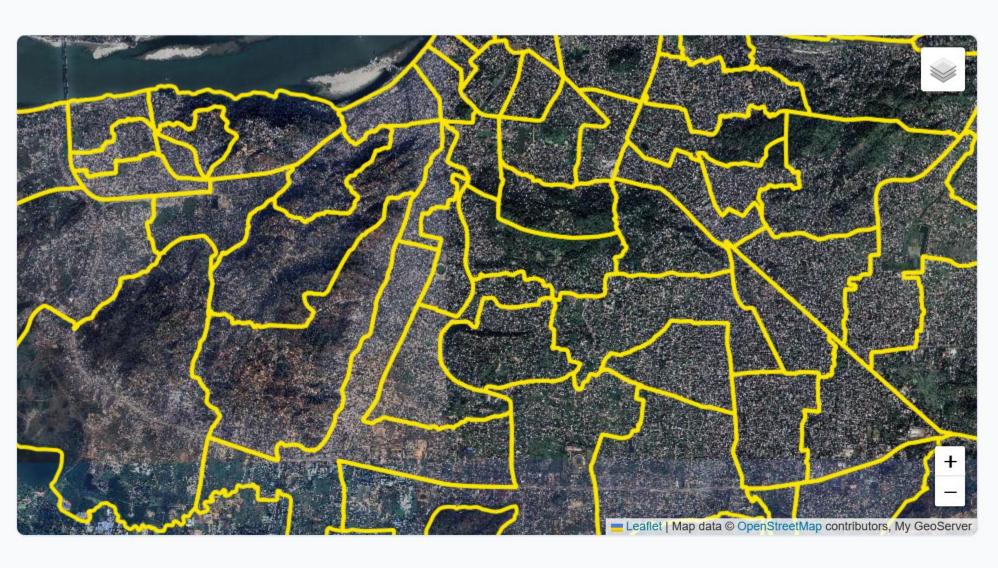

### **Geo Tagged Location**

GIS Based Tax database will be placed on the satellite imagery.

### Satellite Imagery of Guwahati along with ward Boundaries