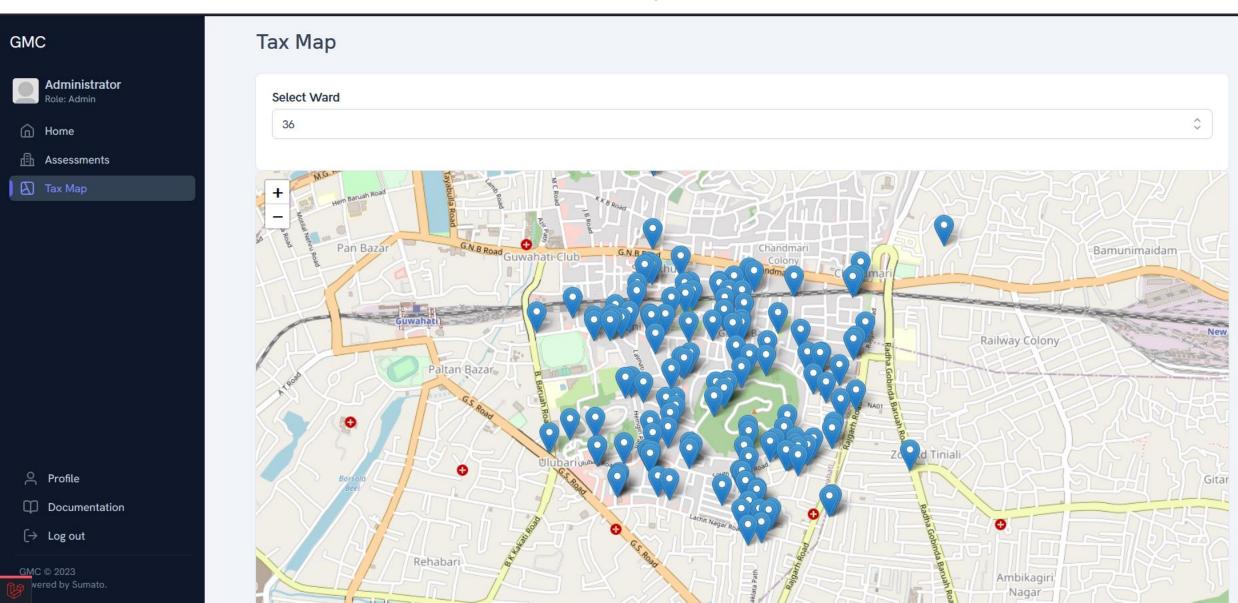

### Tax Map with Detail of Holdings and their Payment Status

### Satellite Imagery of Guwahati along with ward Boundaries