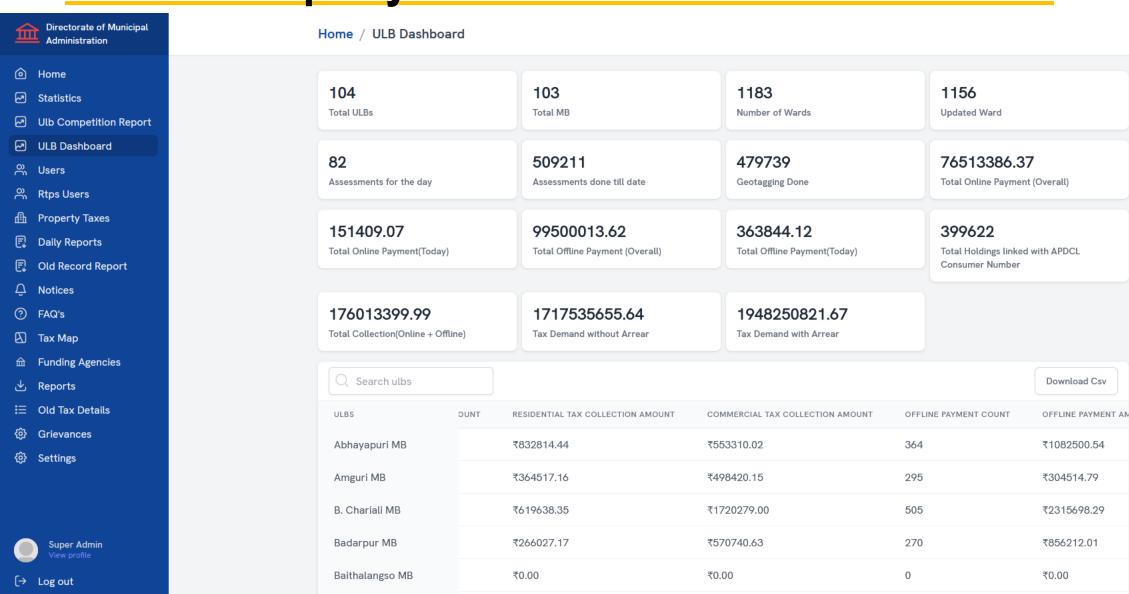

</sup>             | TOWN                                |             |
| 6  | Digboi             | 49,12,283                        | 57,00,746                           | 16%         |
| 7  | Dhekiajuli         | 36,60,119                        | 1,03,43,461                         | 183%        |
| 8  | Pathshala          | 90,77,098                        | 2,40,09,071                         | 165%        |
| 9  | Moran              | 12,36,000                        | 33,05,178                           | 167%        |
| 10 | Moriani            | 10,90,000                        | 41,69,536                           | 283%        |
| 11 | Doboka             | 11,88,000                        | 18,22,052                           | 53%         |

# **Assam Property Tax Dashboard**



### Tax Map with Detail of Holdings and their Payment Status



### **GMC Tax Register**



### **Geo Tagged Location**

GIS Based Tax database will be placed on the satellite imagery.



### Satellite Imagery of Guwahati along with ward Boundaries





# Revenue Generation for the FY 2021-22 & 2022-23 - GUWAHATI MUNICIPAL CORPORATION (In Rs.)

| PARTICULARS         | FY 2021-22        | FY 2022-23        | % INCREASE IN REVENUE |
|---------------------|-------------------|-------------------|-----------------------|
| PROPERTY TAX        | 69,63,70,826.90   | 1,10,41,81,182.90 | 59%                   |
| TRADE LICENSE etc.  | 24,70,22,490.00   | 26,46,95,900.00   | 7%                    |
| OTHERS              | 21,47,16,605.40   | 26,72,50,295.33   | 24%                   |
| TOTAL<br>