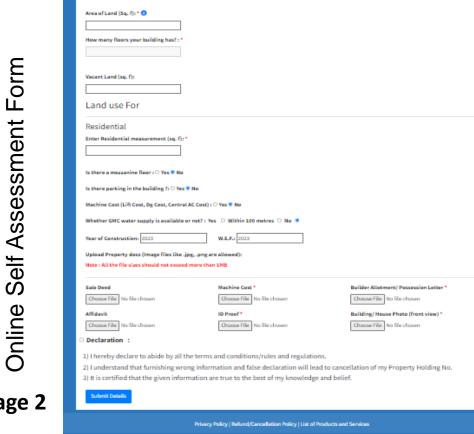

### Online Self-assessment mechanism for property tax

Online Self Assessment and Re-assessment (Self) available in the existing GMC Portal

**Online Self Assessment Form** 

Self-Assessment

Own Building O Flat/Apartment

**Building Type:** 

**Guwahati Municipal Corporation** 

Page 2