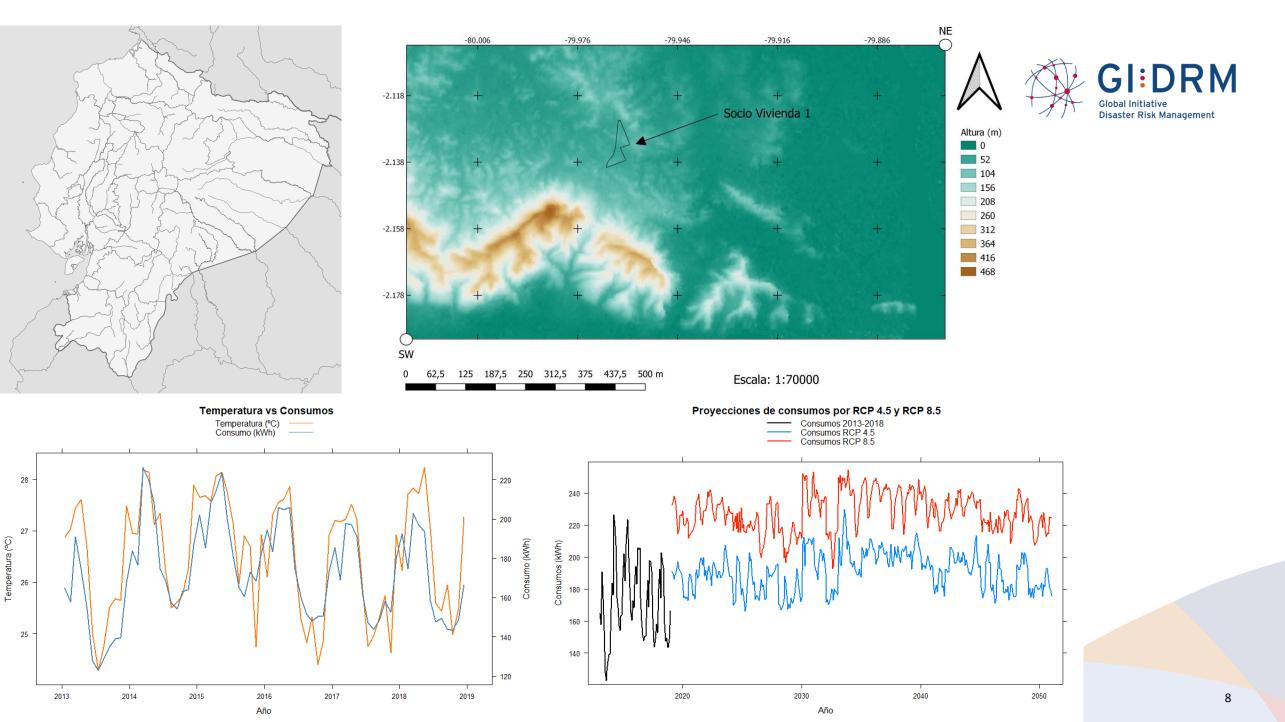

Develop a method for augmenting the resolution scale at 30 m.

We use digital elevation models and Landsat 4-7 imagery and apply S. Bolzman's law.

- Impact on policy making and CC adaption measures at the local scale
- Synergies & challenges for DRR and CCA integration particularly for RIUD and for improving territorial governance.
- Maps can also be used on new land-use configurations, including nature-based solutions, energy demand scenarios, energy efficiency measures, etc.
- The integration of climate change adaptation as well as DRR measures are seen as an imperative for sustainable development.
- One of the main challenges relate in seeing these as separate.