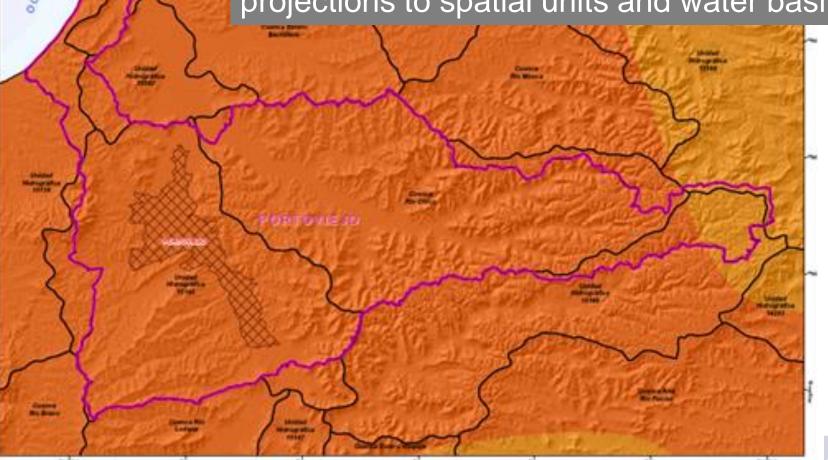

# ANOMALÍAS DE TEMPERATURA MEDIA - PROMEDIO ANUAL - CANTÓN PORTOVIEJO RCP 4.5 2071 - 2100

Layout climate change projections in 10x10km resolution in the logics of spatial planning - linking climate change projections to spatial units and water basin limits

Develop a method for augmenting the resolution scale at 30 m.

We use digital elevation models and Landsat 4-7 imagery and apply S. Bolzman's law.

- Impact on policy making and CC adaption measures at the local scale
- Synergies & challenges for DRR and CCA integration particularly for RIUD and for improving territorial governance.
- Maps can also be used on new land-use configurations, including nature-based solutions, energy demand scenarios, energy efficiency measures, etc.
- The integration of climate change adaptation as well as DRR measures are seen as an imperative for sustainable development.
- One of the main challenges relate in seeing these as separate.