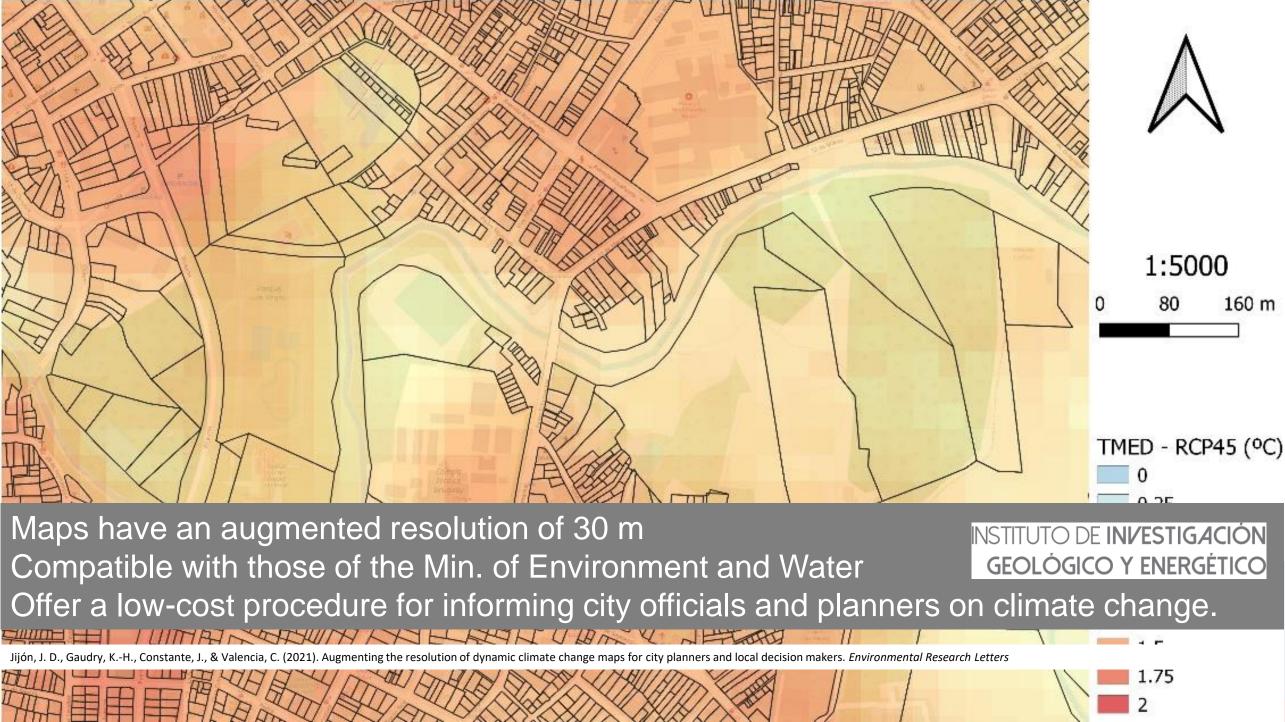

Develop a method for augmenting the resolution scale at 30 m.

We use digital elevation models and Landsat 4-7 imagery and apply S. Bolzman's law.

- Impact on policy making and CC adaption measures at the local scale
- Synergies & challenges for DRR and CCA integration particularly for RIUD and for improving territorial governance.
- Maps can also be used on new land-use configurations, including nature-based solutions, energy demand scenarios, energy efficiency measures, etc.
- The integration of climate change adaptation as well as DRR measures are seen as an imperative for sustainable development.
- One of the main challenges relate in seeing these as separate.