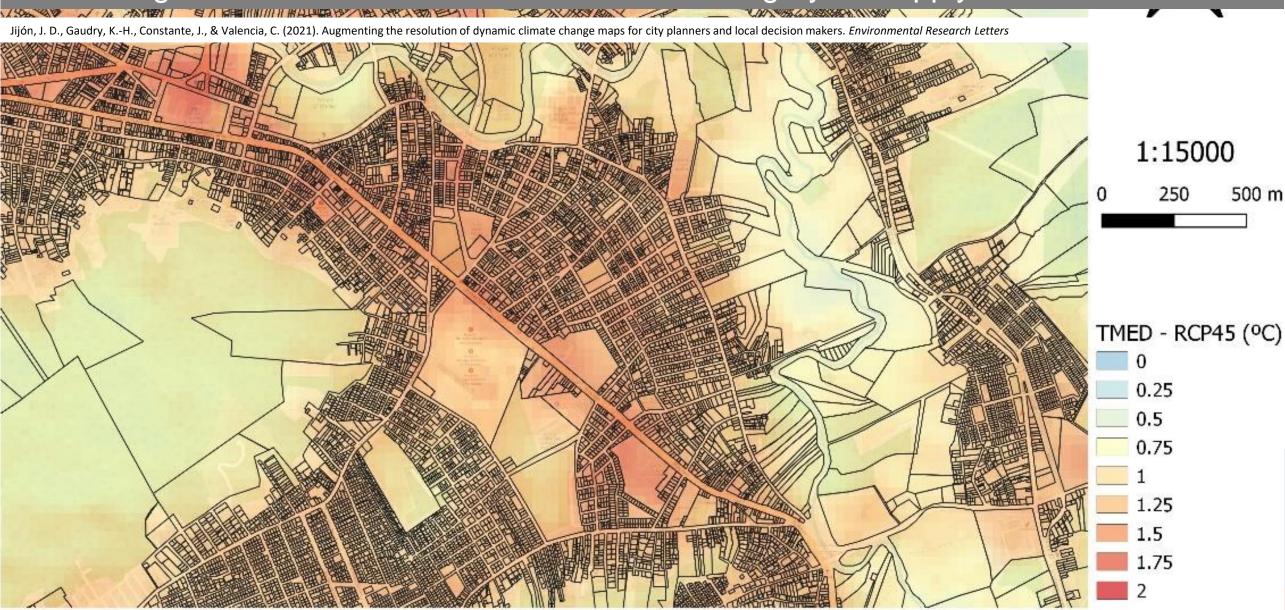

# ANOMALÍAS DE TEMPERATURA MEDIA - PROMEDIO ANUAL - CANTÓN PORTOVIEJO RCP 4.5 2071 - 2100

Layout climate change projections in 10x10km resolution in the logics of spatial planning - linking climate change projections to spatial units and water basin limits

Develop a method for augmenting the resolution scale at 30 m.

We use digital elevation models and Landsat 4-7 imagery and apply S. Bolzman's law.

- Impact on policy making and CC adaption measures at the local scale
- Synergies & challenges for DRR and CCA integration particularly for RIUD and for improving territorial governance.
- Maps can also be used on new land-use configurations, including nature-based solutions, energy demand scenarios, energy efficiency measures, etc.
- The integration of climate change adaptation as well as DRR measures are seen as an imperative for sustainable development.
- One of the main challenges relate in seeing these as separate.