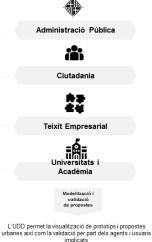

Ajuda a la presa de decisions i visibilització Instrument per facilitar la transformació sostenible de la ciutat

L'UDD en mode TRANSFORMACIÓ ofereix una imatge interactiva de les dades enriquides amb els continguts dels usuaris participants. Aquestes dades són accessibles pels quatre principals actors que intervenen en la presa de decisions sobre la forma i recursos de la ciutat: administració, ciutadania, teixit empresari 🚓 eristats.