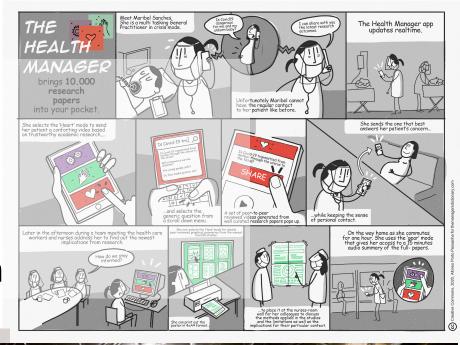

## Managing UNCERTAINTY

"..the ability to deal with a crisis situation is largely dependent on the structures that have been developed before chaos arrives."

Pat Lagadec

# READYNESS makes the difference.

Raising a Frame