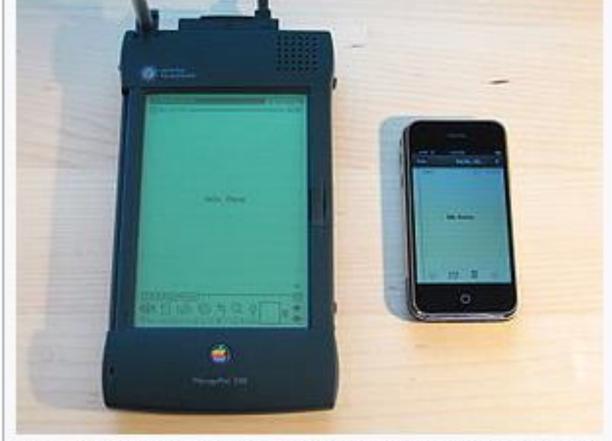

#### COMMUNITY BASED PUBLIC SERVICE DESIGN

The Apple Newton MessagePad 2100, running Newton OS, alongside the original iPhone running iOS

Also known as MessagePad

Developer Apple Computer, Inc.

Type Bar PDA

Release date May 8, 1993; 27 years ago

Discontinued February 27, 1998

Operating system Newton OS

Input Touch screen

Successor iPhone 2G

iPad (1st generation)

Partners of Connective Cities

How can private sector and civil society practices be adapted to public sector challenges?